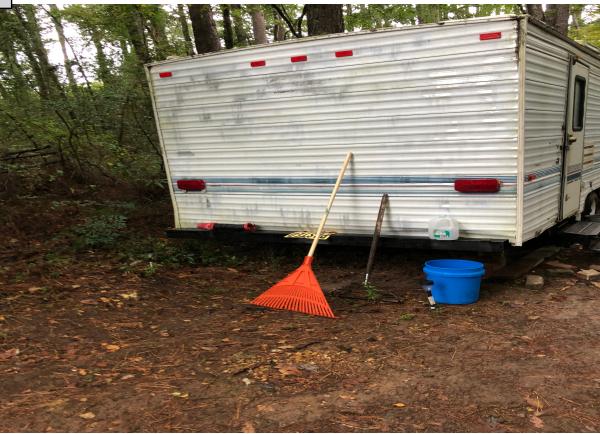

File Attachments for Item:

Consider Determination of Certain Conditions to be an Annoyance and Public Nuisance inViolation of Chapter 32 of the Code of Ordinances at 7718 Cahaba Avenue.

PUBLIC

4

NUSIANCE

7718 CAHABA AVE

WHEREAS, employees or agents of the City of Leeds have identified certain conditions to be a nuisance in violation of the law as existing on certain property at 7718 CAHABA AVE LEEDS, AL 35094, Parcel ID: 2500174015001000 which is identified in Exhibit A attached hereto and incorporated herein (the "Property"); and

Toushi Arbitelle, City Clerk

Document:

Date Taken:09/24/2020 Address:7718 CAHABA AVE Taken by:Kathy CappsCase Number:20-002070

Document:

Date Taken:09/24/2020 Address:7718 CAHABA AVE Taken by:Kathy CappsCase Number:20-002070

Section: Appendix A Article VI Description: Zoning - District Use Regulations Corrective Action: Cease and Desist Comments: REMOVE MOTORHOMEAND ALL OFFENDING MATERIAL

If you fail to abate the public nuisance within ten (10) days, the City may order its abatement by public employees, private contractor, or other means, and the cost of said abatement may be levied and assessed against the property as a special assessment lien or billed directly to the property owner.